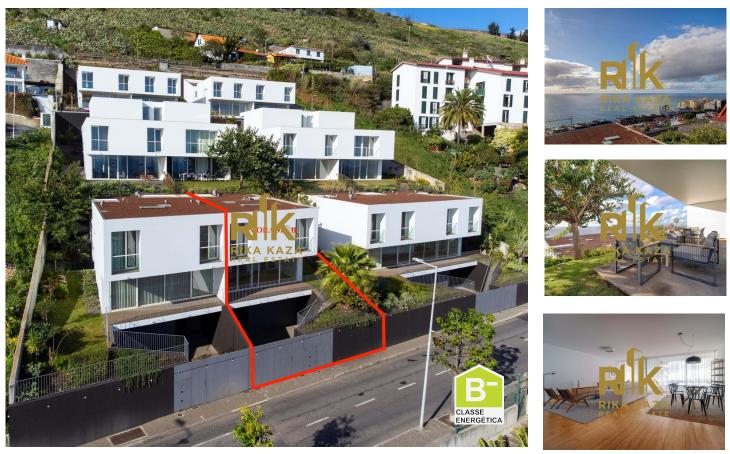

## Semi-detached house T3

Enjoy the dynamic and convenient lifestyle of Funchal, where all amenities are at your fingertips, offering a delightful blend of urban convenience and natural beauty.

Come and discover this charming new villa with unique details, where on the ground floor we find the garage for two vehicles, storage space in the entrance hall with built-in cabinets and garbage house space.

On the 1st floor you will find a large living and dining room, kitchen with dining space and access to the patio, laundry, guest bathroom. On this floor you have access to the garden for leisure time and spectacular views with jacuzzi and outdoor deck.

On the 2nd floor you will find a master suite with Walk-in Closet and private bathroom, a suite with built-in closets and private bathroom and two more bedrooms with built-in closets and bathroom to support them. All of them with a private balcony.

Finishes:

- Houses with singular spatiality
- South-facing balconies and terraces
- Lanterns inside the houses
- Plenty of natural light (Skylight)
- Private gardens
- Two vehicle garage
- Washed gravel
- -Stonework
- Wooden flooring "Parket" in azélia planks
- Built-in cabinets

- Frames with laminated double glazing Mobile exterior openings – solid wood Fixed spans – steel

-Kitchen: Silestone worktop Bosch Equipment White lacquered cabinets

- Sanitary Facilities: Built-in cistern – "Geberit" Hanging crockery – "Duravit" Self-lit mirrors Laminam Wainscoting

-Equipment: Video intercom Triple-lock entrance door Automation Accumulator Term Wall Sconces Outdoor lighting

Located in an area served by good pedestrian and road accessibility, being a few minutes from the center of Funchal and shops.