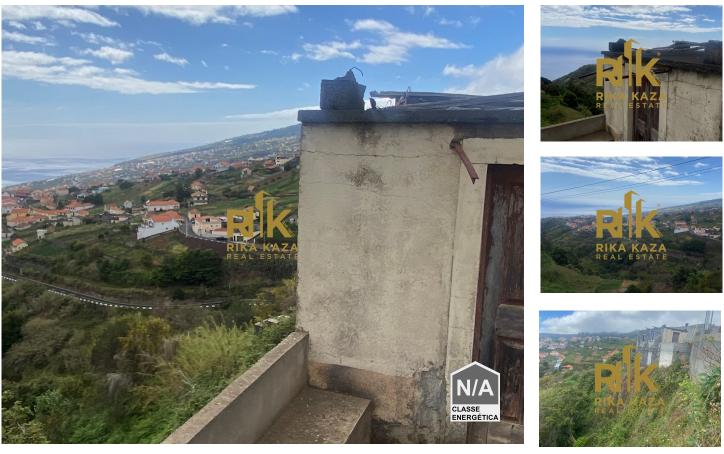

## Detached house with sea view in Arco da Calheta

Inserted in a plot with an area of 309 m2, the villa is located on top of the land, which facilitates the construction of small housing units for Local Accommodation (AL) or Rural Tourism. If you are looking for a small property to build your project, this can be an option that can guarantee you a unique contact with nature.

It has access to the Faias road, with proximity to several services such as a supermarket, health center, schools, grocery stores, in Loreto and Arco da Calheta. It is 10 minutes from the yellow sand beach in Calheta and the marina.

## **Property Features**

- Proximity: Mountain, Restaurants, City, Open field
- Solar orientation: South
- Quiet Location

- Floors: 2
- Views: Sea views, Mountain views
- Energetic certification: Exempt