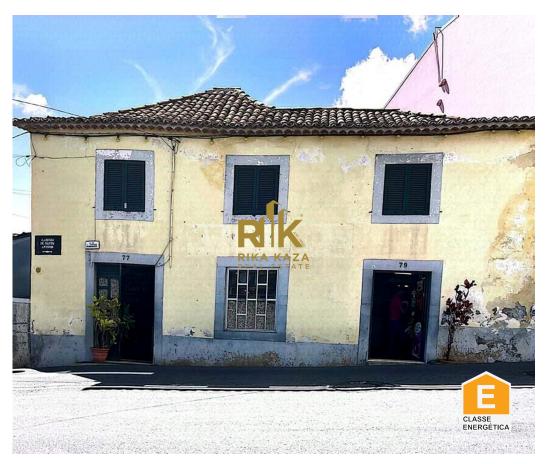

# Building with house + business - Santo António - Funchal

Building developed on two floors, with great potential for investment. Features of this:

• Built year: 2006

Solar orientation: South

• Energetic certification: E

· Main drainage

Rogério Aguiar Pereira

+351 910 007 580 2 · +351 291 771 264 1

rogerio.pereira@rikakaza.com

T +351 963 934 290 <sup>2</sup> · T +351 291 771 264 <sup>1</sup> · E info@rikakaza.com R. Cónego António Félix 14A, AMI 19631