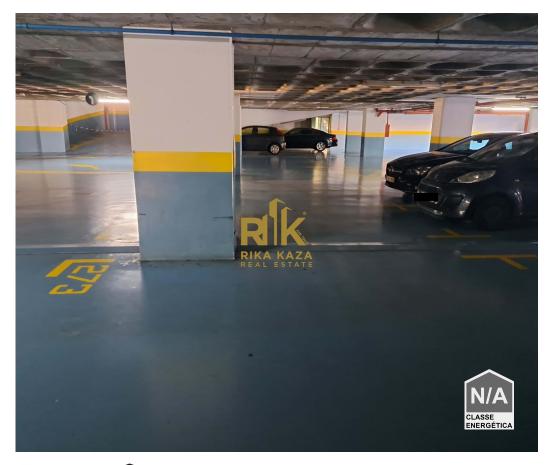

## Parking at the Anadia Building

Covered and closed parking located in the Anadia Building, on the 2nd floor, with easy access with entrance controlled by barrier.

Being just a few minutes walk from the Farmers Market, Rua Fernão de Ornelas, Praça do Carmo, shops, cafes, restaurants, supermarkets, pharmacies among others. Access to the highway is only 7 minutes from the parking lot.

## **Property Features**

• Built year: 1998 • Floors: 10

• Closed Garage • Energetic certification: Exempt

**Ricardina Santos** 

+351 963 934 290 ° · +351 291 771 264 1

ricardina.santos@rikakaza.com

T +351 963 934 290 <sup>2</sup> · T +351 291 771 264 <sup>1</sup> · E info@rikakaza.com R. Cónego António Félix 14A, AMI 19631