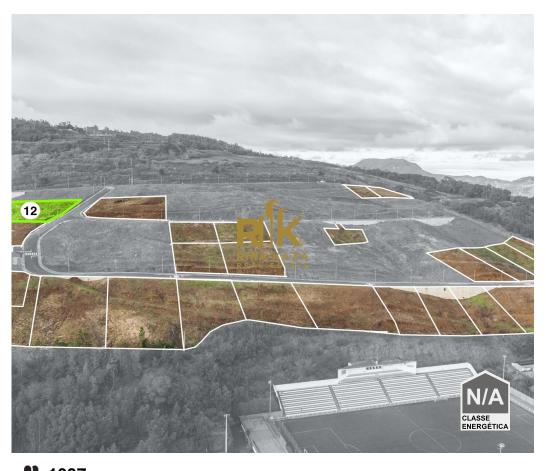

## Plot 12 - For housing construction

Called lot 12, this land has the following areas:

-Total Area:1337 m<sup>2</sup>

-Implantation Area: 250 m<sup>2</sup>

-Gross Construction Area: 300 m<sup>2</sup>

The infrastructures are all created, from accessibility, sewage networks, water networks, electricity networks, public lighting and telecommunications.

## **Property Features**

• Proximity: Airport, Mountain, Beach, Golf course, Restaurants, City, Open field, Schools

Outdoor Parking

 Views: Sea views, Countryside views, Mountain views, Beach view, City view, Pool view, Urbanization view, Garden view

· Mains water

• Floors: 2

Solar orientation: South

• Energetic certification: Exempt

· Main drainage

**Ricardina Santos** 

+351 963 934 290 2 · +351 291 771 264 1

ricardina.santos@rikakaza.com