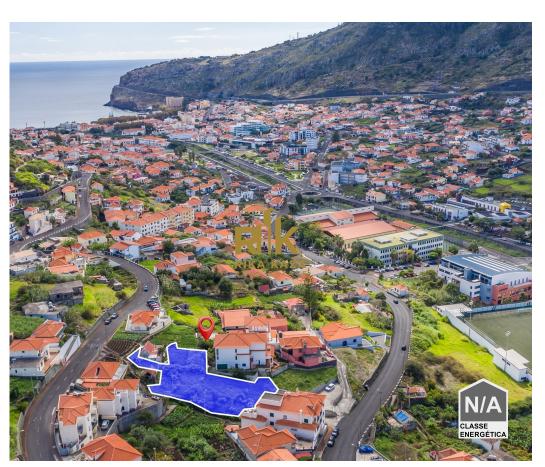

## **Machico - Land**

**955** Land Area (m<sup>2</sup>)

## Land in Machico with 955 m<sup>2</sup>

Land Area =955 m2 Construction Area= 955 m2 + 10% Use = Single-family homes or Collective housing IC: 1

If the option is to build houses, you can use 955 m2, since there are no common parts, they can be single-family, semi-detached and in band, in this case, if they are single-family and t3-topology, can build 4 units, if they are twinted, can build 6 in groups of 2 houses each, if the option is for townhouses, always depending on the typology to choose the maximum will bé of 7 villas in two groups of 4+3 villas each, not forgetting the creation of parking for visits, always 1 parking for each villa. All constructive options are always subject to clearances and morphology of the land, since this report was executed without the support of a topographic survey, may not exceed the projected