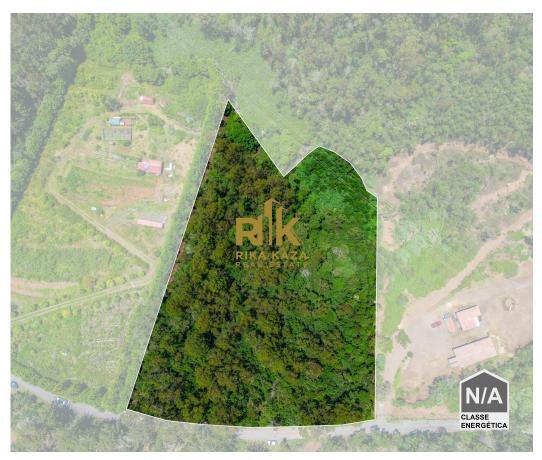

## Santo António da Serra - Land

**13010** 

Land Area (m²)

190 000 € (EUR €)

## Land with 13,010m

Rustic land with slightly accentuated topography and which is located in an area classified by the P.D.M. of Santa Cruz as Exotic Forest and Bushes.

The building has car access, through the Forest Road that separates the municipalities of Santa Cruz and Machico, being an excellent opportunity to develop an agricultural project associated with ecotourism.