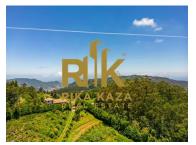

## Land with 13,010m

Rustic land with slightly accentuated topography and which is located in an area classified by the P.D.M. of Santa Cruz as Exotic Forest and Bushes.

The building has car access, through the Forest Road that separates the municipalities of Santa Cruz and Machico, being an excellent opportunity to develop an agricultural project associated with ecotourism.

## **Property Features**

• Proximity: Airport, Golf course, Open field

• Energetic certification: Exempt

Views: Countryside views

**Ricardina Santos** 

+351 963 934 290 2 · +351 291 771 264 1

ricardina.santos@rikakaza.com