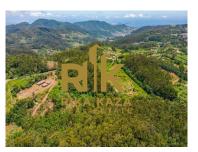

## Land with 13,010m

Rustic land with slightly accentuated topography and which is located in an area classified by the P.D.M. of Santa Cruz as Exotic Forest and Bushes.

The building has car access, through the Forest Road that separates the municipalities of Santa Cruz and Machico, being an excellent opportunity to develop an agricultural project associated with ecotourism.

## **Property Features**

• Proximity: Airport, Golf course, Open field

• Energetic certification: Exempt

Views: Countryside views

**Ricardina Santos** 

+351 963 934 290 2 · +351 291 771 264 1

ricardina.santos@rikakaza.com